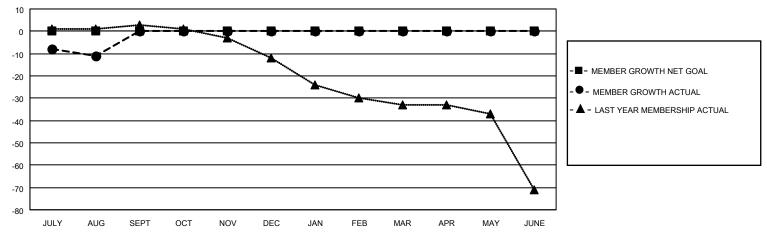

#### GOALS AND ACTUAL MEMBERS CUMULATIVE

| DROPPED CLUBS: 0 | 3 CLUBS OF 21 ADDED 1 OR<br>MORE NEW MEMBERS | GENDER DISTRIBUTION                |              |  |
|------------------|----------------------------------------------|------------------------------------|--------------|--|
|                  | WORE NEW WEWBERS                             | MALE 283 (61.39%)                  |              |  |
|                  |                                              | FEMALE                             | 178 (38.61%) |  |
| DROPPED MEMBERS  |                                              | NON BINARY                         | 0 (0.00%)    |  |
|                  |                                              | PREFER NOT TO ANSWER               | 0 (0.00%)    |  |
| DECEASED 2       |                                              |                                    |              |  |
| CLUB CANCELLED 0 | CLICK HERE FOR CUMULATIVE                    | TOTAL FAMILY UNIT MEMBERS          | S 158        |  |
| OTHER 14         | MEMBERSHIP DATA                              |                                    |              |  |
| TOTAL 16         |                                              | FAMILY MEMBERS PAYING HALF DUES 80 |              |  |
|                  |                                              |                                    |              |  |